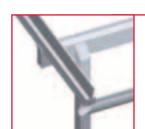

Supports Support height can

be adjusted on-site

I Controlled, cascade-shaped drainage channels – height offset between

pleasant under canopy (optional)

Elegant cast aluminium shape for wall annexation, rafters and eaves -