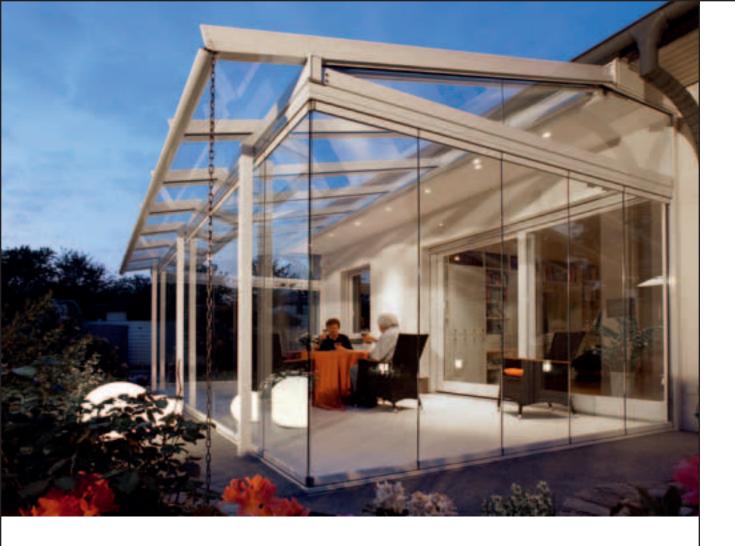

Uninsulated aluminium roof profiles with external structures

Enjoy the open air feeling. With the uninsulated glass canopy SDL Atrium, your patio becomes a haven where you can relax. Flexible glazing elements expand your glass canopy into a protected glass house. The slide and turn system SL 25 has no vertical profile to obstruct your view yet provides protection against the weather as well as providing a light and airy recreational space. So whatever the weather you can relax in a Solarlux glass house.

# Glazing:

8, 10, 12 mm laminated glazing With vertical glazing expandable to a glass house

# Vertical elements:

I Recommended vertical glazing elements SL 20, SL 20R, SL 25, SL 25R, SL 35