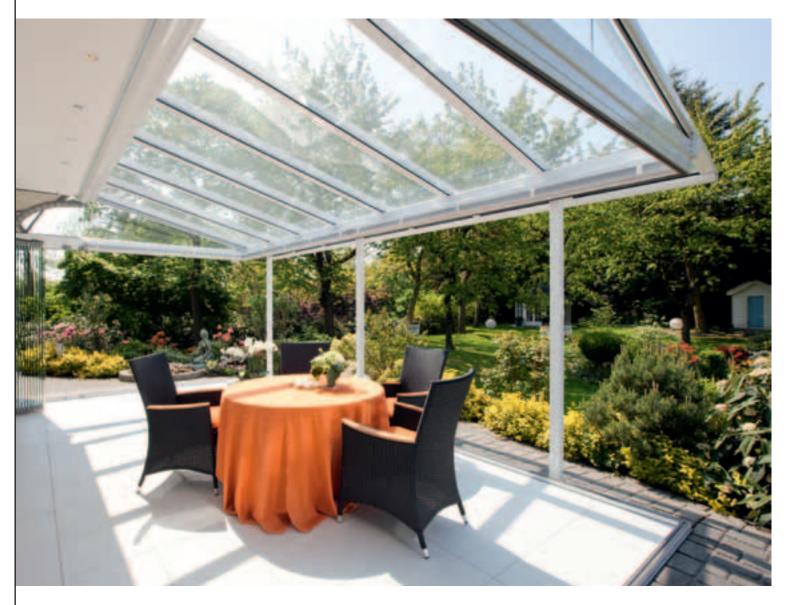

# Profile System:

- I Uninsulated aluminium roof system
- Roof gradient of 5 25°
- With or without roof overhang
- Available as single pitch or apex roof
- Elegant design and high transparency
- I Integrated steel support in rafters
- provides increased strength
- Rapid assembly on site reduces installation costs I Integrated channel for cable and lighting system
- I Optional shading inside or outside
- I Hidden roof drainage
- Extensive range of accessories