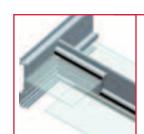

# Advantages

Rafter / purlin connection rafters and purlins Extremely watertight

Permanent roof ventilation I Trickle ventilation keeps atmosphere

Profile covering no visible screw joints

with cladding (optional)