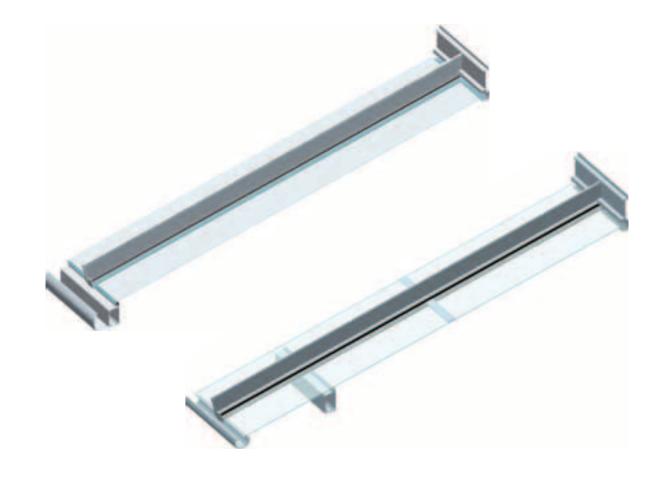

Supports Support height can

be adjusted on-site

I Controlled, cascade-shaped drainage channels – height offset between

pleasant under canopy (optional)

Elegant cast aluminium shape for wall annexation, rafters and eaves -