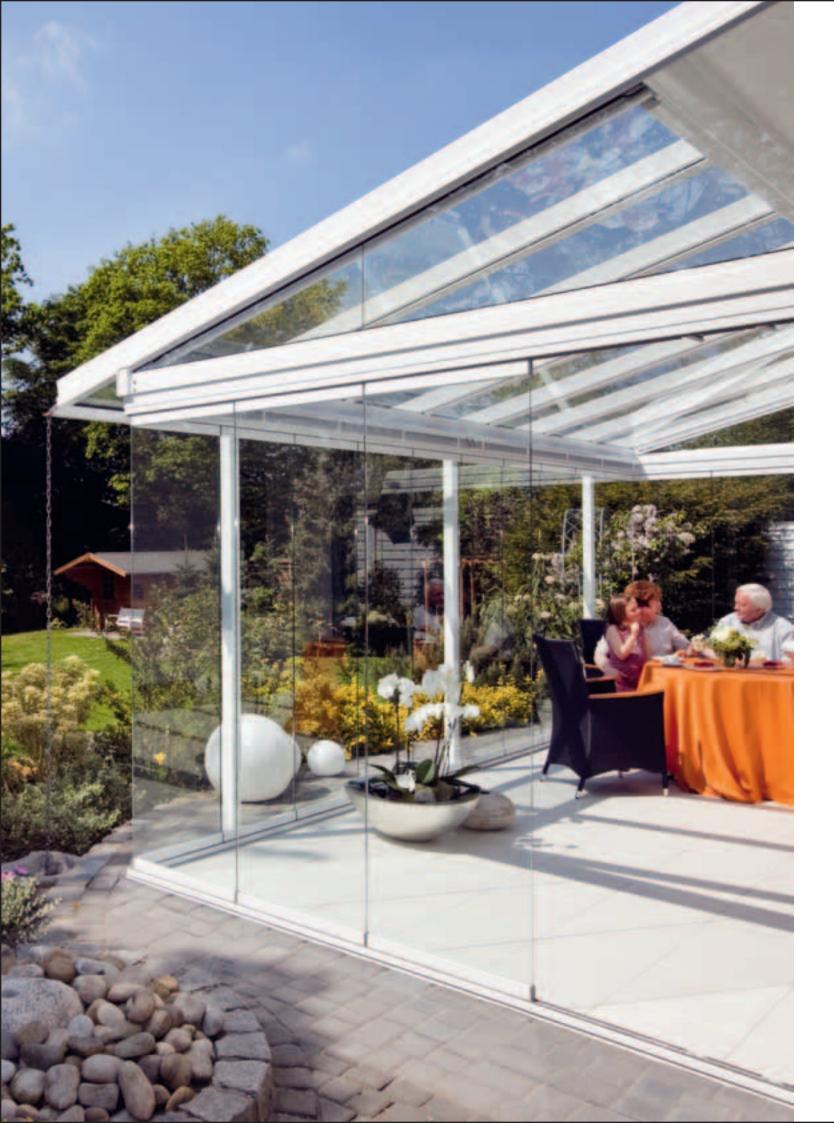

Uninsulated aluminium roof profiles with external structures

Enjoy the open air feeling. With the uninsulated glass canopy SDL Atrium, your patio becomes a haven where you can relax. Flexible glazing elements expand your glass canopy into a protected glass house. The slide and turn system SL 25 has no vertical profile to obstruct your view yet provides protection against the weather as well as providing a light and airy recreational space. So whatever the weather you can relax in a Solarlux glass house.

# Glazing:

8, 10, 12 mm laminated glazing With vertical glazing expandable to a glass house

# Vertical elements:

I Recommended vertical glazing elements SL 20, SL 20R, SL 25, SL 25R, SL 35